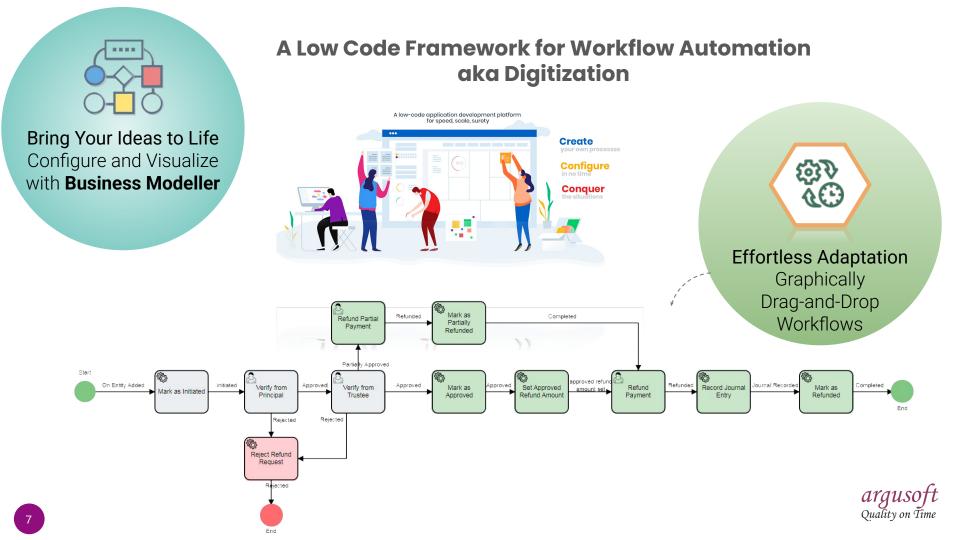

## **Digital Transformation**

#### Digitization

The process of converting information from a paper/analog-based format into a digital format, 'manual to digital'

#### Digitalization

The process of digitizing processes that make use of "digital information" with the goal of simplifying some operations of creating revenues

### **Digital Transformation**

A strategic transformation that requires across-the-board organizational changes and the implementation of digitalization projects

Digital transformation is a new pusiness transformation paradigm that leverages cutting edge technologies to design and implement a customer centric operating model