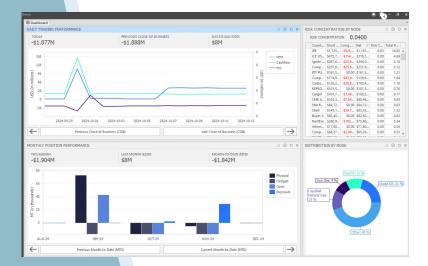

### **Commodity Trading Platform**

A Cloud Native SaaS platform for Commodity and Energy Trading and Risk Management (ETRM/CTRM). It streamlines the buying, selling, logistics, and risk management of commodities, handling key aspects like exposures, pricing, transportation, Insurance and broker fees in real-time.

### **Features:**

- SaaS Delivered & Scalable Solution
- One-Click Installs and executions
- Automatic Deal Capturing thru advanced straight-thru processing (STP) via direct connectivity to ICE and CME Platforms
- Fully customizable & comprehensive reporting & Dashboarding.
- Live Position P&L and Risk Tracking
- Out-of-the Box APIs to export data/integrate with to SAP, PowerBi etc.
- Custom KPI interface with exception call outs.