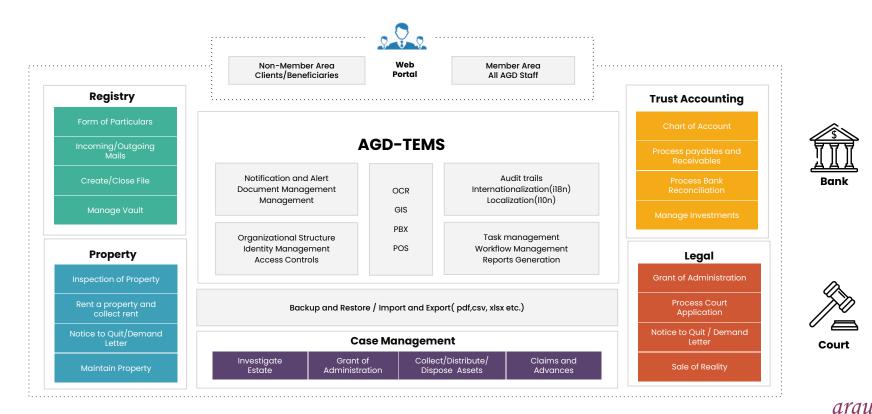

## Turnkey Project - TEMS for Govt of Jamaica

#### **Business Process Automation**